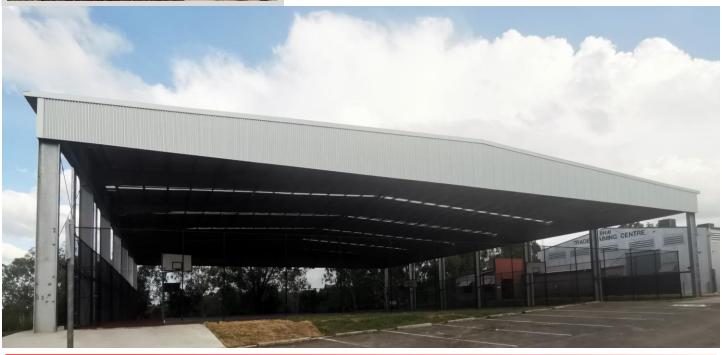

## SPORTS COVER

CLIENT

QLD Government - Building and Asset Services

CONTRACT TYPE

Design & Construct

CONTRACT VALUE

\$800K

CONTRACT PERIOD

6 Months

idec custom-engineered a large sports cover for Mitchelton State High School. As a result of idec integrated design and construction solutions, we were able to provide a turnkey package for the school. idec having in-house designers, engineers and fabrication team meant we were able to efficiently respond to and meet client needs as these arose throughout the project.

Our scope of works included:

- Engineering & Design
- Drafting
- Steel Fabrication
- Steel Erection
- Cladding

- Concrete/Foundations
- Electrical
- Plumbing & Drainage
- Fencing
- Resurfacing