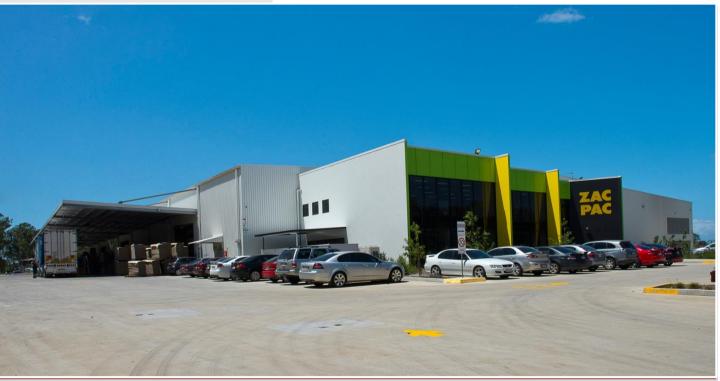

## **WAREHOUSE**

CLIENT

Zacpac

CONTRACT **TYPE** 

Design & Construct

CONTRACT **VALUE** 

\$1,700,000

CONTRACT **PERIOD** 

18 Weeks

The project included a 7000m<sup>2</sup> warehouse and office build with an additional 400m<sup>2</sup> extension and two smaller covers. The premise provides additional space for Zacpac who design and manufacture packaging solutions.

- Design
- Fabrication
- Erection
- Roof cladding

The main frame utilised idec's unique 'built up plate' (BUP) welded sections and were robotically welded in idec's fabrication facility. BUP sections offer an efficient use of steel with environmental and commercial benefits.