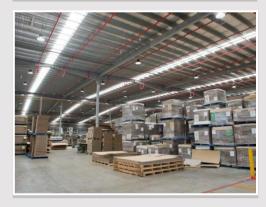

18 Weeks

The project included a 7000m<sup>2</sup> warehouse and office build with an additional 400m<sup>2</sup> extension and two smaller covers. The premise provides additional space for Zacpac who design and manufacture packaging solutions.